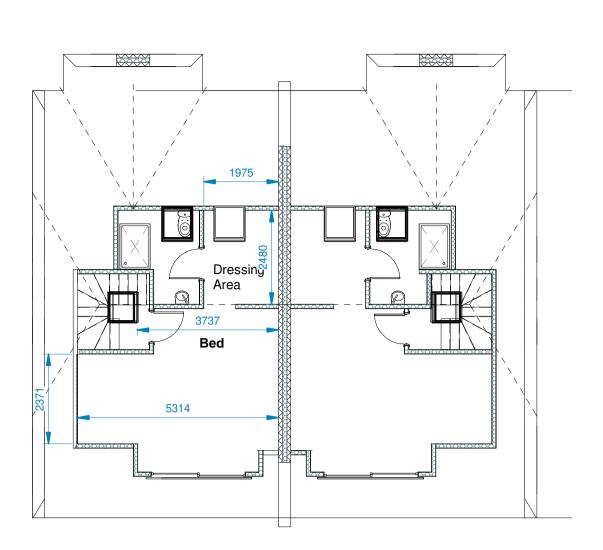

3D View 1







Proposed Rear

# Proposed Second Floor 1:100

# Proposed Roof Plan 1:100







3D View 2



Proposed Side L 1:100



| <                                                                                                      | DF                          | Archited       | ng Designs<br>tural Designers<br>Building Consultants | Ltd     |
|--------------------------------------------------------------------------------------------------------|-----------------------------|----------------|-------------------------------------------------------|---------|
| Ray                                                                                                    | Hullbrid<br>leigh<br>ex SS6 | ge Road<br>9NZ | Tel 01268<br>www.dkbuildingdes                        |         |
| DRG NO 3639-06