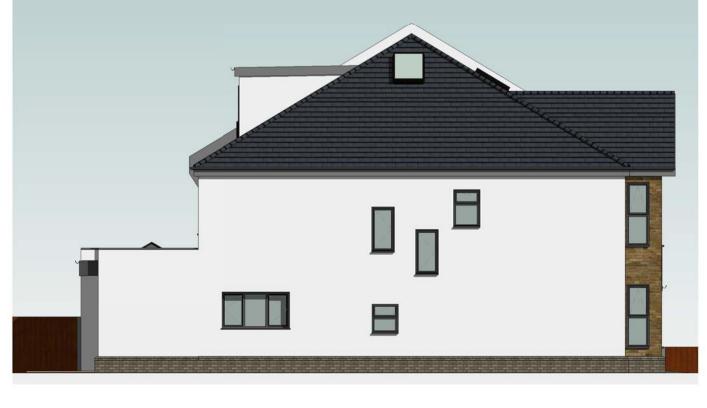

# Proposed Roof Plan 1:100

3D View 2

Proposed Side L 1:100

| <                                                                                                      | DF                          | Archited       | ng Designs<br>tural Designers<br>Building Consultants | Ltd     |
|--------------------------------------------------------------------------------------------------------|-----------------------------|----------------|-------------------------------------------------------|---------|
| Ray                                                                                                    | Hullbrid<br>leigh<br>ex SS6 | ge Road<br>9NZ | Tel 01268<br>www.dkbuildingdes                        |         |
| DRG NO 3639-06                                                                                         |                             | 3639-06        | Sheet 1 of                                            | 3 rev C |
| Date                                                                                                   | te May 2020                 |                |                                                       | A1 size |
| Title Demolish Dwelling and construct pair of semi detached houses at 20 Berkeley Gardens Leigh on Sea |                             |                |                                                       |         |