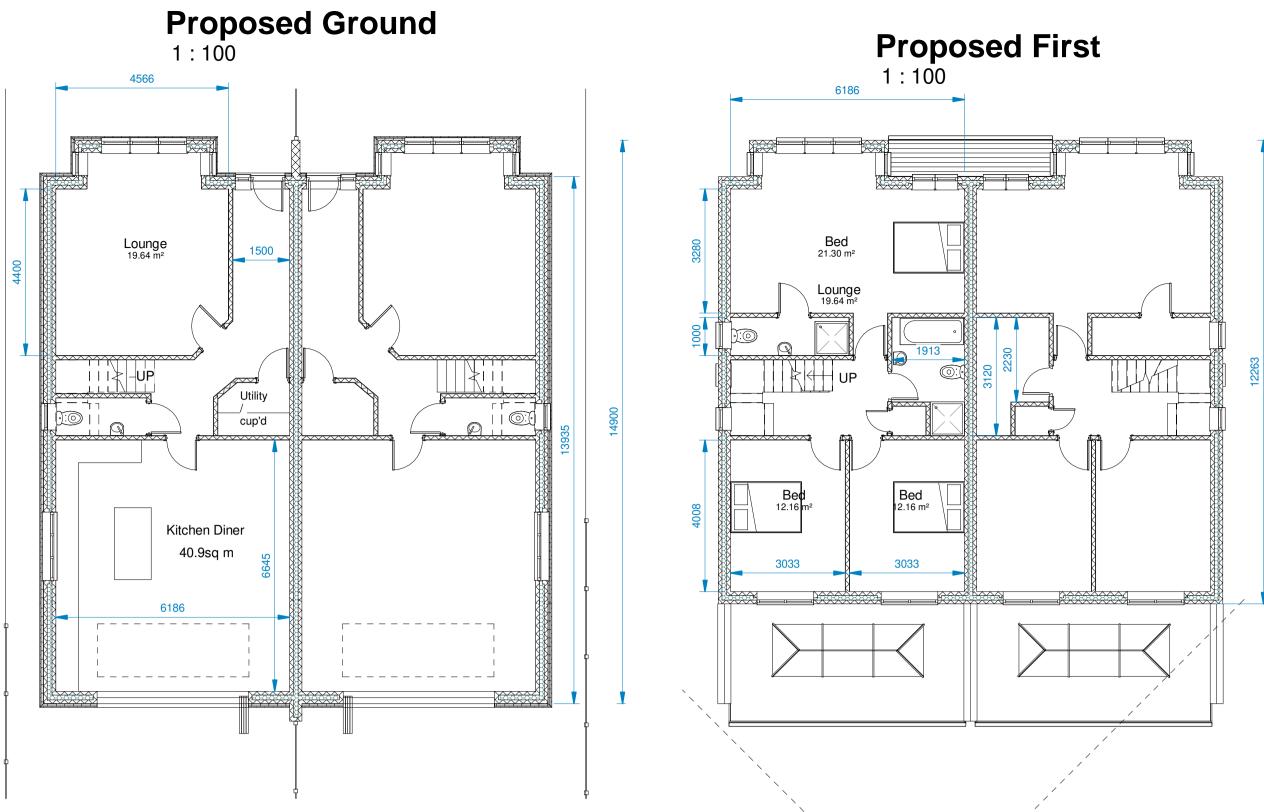

3D View 1







Proposed Rear

# Proposed Second Floor 1:100

# Proposed Roof Plan 1:100







3D View 2



Proposed Side L 1:100



| <                                                                                                      | DF                          | Archited       | ng Designs<br>tural Designers<br>Building Consultants | Ltd     |
|--------------------------------------------------------------------------------------------------------|-----------------------------|----------------|-------------------------------------------------------|---------|
| Ray                                                                                                    | Hullbrid<br>leigh<br>ex SS6 | ge Road<br>9NZ | Tel 01268<br>www.dkbuildingdes                        |         |
|