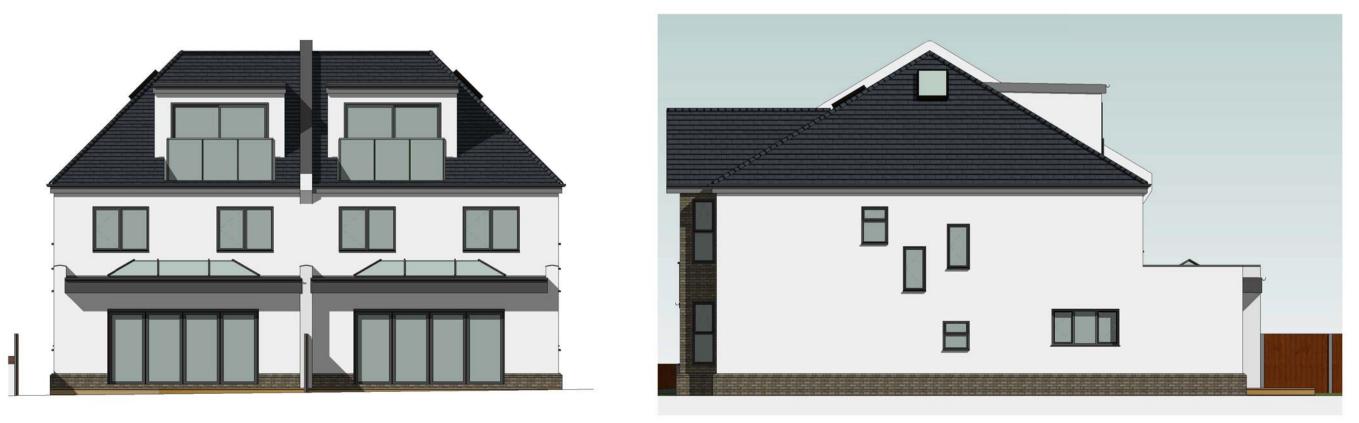

# Proposed Roof Plan 1:100

3D View 2

Proposed Side L 1:100

| <                                                                                                      | DF                          | Archited       | ng Designs<br>tural Designers<br>Building Consultants | Ltd     |
|--------------------------------------------------------------------------------------------------------|-----------------------------|----------------|-------------------------------------------------------|---------|
| Ray                                                                                                    | Hullbrid<br>leigh<br>ex SS6 | ge Road<br>9NZ | Tel 01268<br>www.dkbuildingdes                        |         |
| DRG NO 3639-06                                                                                         |                             | 3639-06        | Sheet 1 of                                            | 3 rev C |
| Date                                                                                                   | te May 2020                 |                |                                                       | A1 size |
| Title Demolish Dwelling and construct pair of semi detached houses at 20 Berkeley Gardens Leigh on Sea |                             |                |                                                       |         |