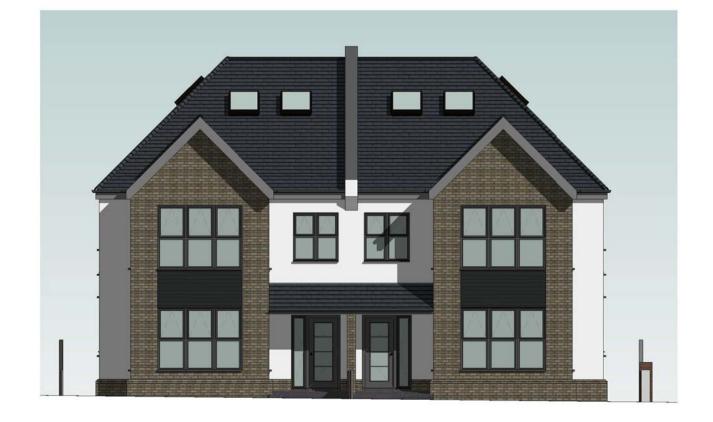

# Proposed Roof Plan 1:100

3D View 2

Proposed Side L 1:100

| <                                                                                                      | DF                          | Archited       | ng Designs<br>tural Designers<br>Building Consultants | Ltd     |
|--------------------------------------------------------------------------------------------------------|-----------------------------|----------------|-------------------------------------------------------|---------|
| Ray                                                                                                    | Hullbrid<br>leigh<br>ex SS6 | ge Road<br>9NZ | Tel 01268<br>www.dkbuildingdes                        |         |
| DRG NO 3639-06                                                                                         |                             | 3639-06        | Sheet 1 of                                            | 3 rev C |
| Date                                                                                                   | te May 2020                 |                |                                                       | A1 size |
| Title Demolish Dwelling and construct pair of semi detached houses at 20 Berkeley Gardens Leigh on Sea |                             |                |                                                       |         |