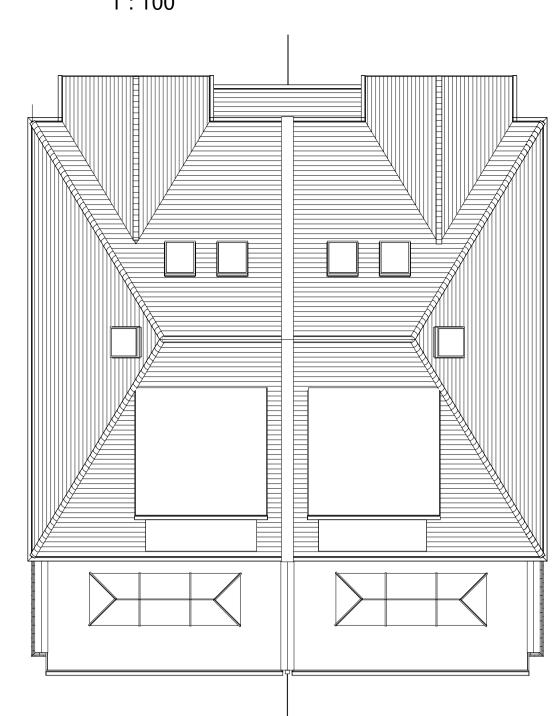

# Proposed Roof Plan 1:100

3D View 2

Proposed Side L 1:100

| <                                                                                                      | DF                          | Archited       | ng Designs<br>tural Designers<br>Building Consultants | Ltd     |
|--------------------------------------------------------------------------------------------------------|-----------------------------|----------------|-------------------------------------------------------|---------|
| Ray                                                                                                    | Hullbrid<br>leigh<br>ex SS6 | ge Road<br>9NZ | Tel 01268<br>www.dkbuildingdes                        |         |
| DRG NO 3639-06                                                                                         |                             | 3639-06        | Sheet 1 of                                            | 3 rev C |
| Date                                                                                                   | te May 2020                 |                |                                                       | A1 size |
| Title Demolish Dwelling and construct pair of semi detached houses at 20 Berkeley Gardens Leigh on Sea |                             |                |                                                       |         |