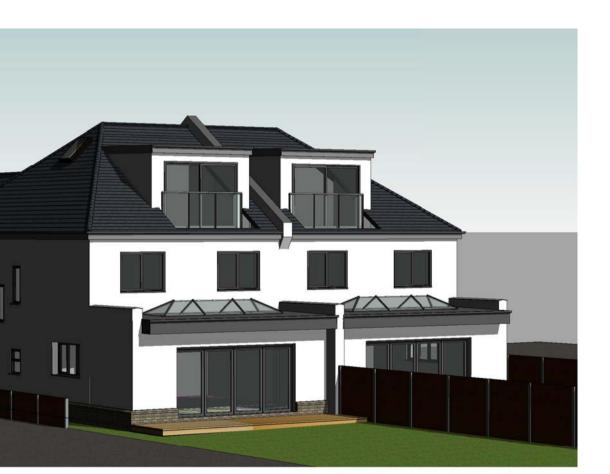

3D View 1







Proposed Rear

# Proposed Second Floor 1:100

# Proposed Roof Plan 1:100







3D View 2



Proposed Side L 1:100



| <                                                                                                      | DF                          | Archited       | ng Designs<br>tural Designers<br>Building Consultants | Ltd     |
|--------------------------------------------------------------------------------------------------------|-----------------------------|----------------|-------------------------------------------------------|---------|
| Ray                                                                                                    | Hullbrid<br>leigh<br>ex SS6 | ge Road<br>9NZ | Tel 01268<br>www.dkbuildingdes                        |         |
| DRG NO 3639-06